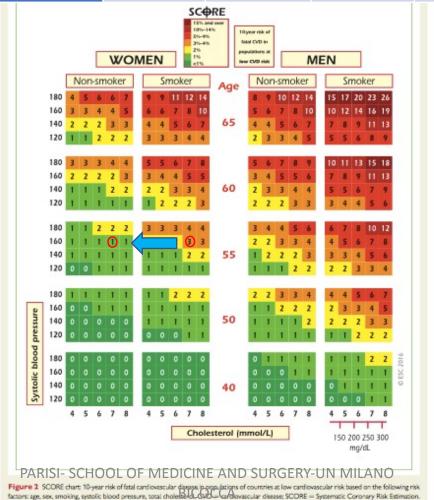

## Mrs. Cheesy 58 y.o.

If Mrs Cheesy stops smoking...

| Patient<br>name | BP  | Cholosterol | smoker | Sex    | Risk       |            |
|-----------------|-----|-------------|--------|--------|------------|------------|
| Cheesy          | 150 | 250         | Yes    | Female | 3 moderate | ++10<br>aa |

## Mrs. Cheesy 58 y.o.

If Mrs Cheesy changes Treatment and makes Diet....

| Patient<br>name                               | BP                                                                                                                                                                                                                                                                                                                                                                                                                                                                                                                                                                                                                                                                                                                                                                                                                                                                                                                                                                                                                                                                                                                                                                                                                                                                                                                                                                                                                                                                                                                                                                                                                                                                                                                                                                                                                                                                                                                                                                                                                                                                                                                            | Cholosterol | smoker | Sex    | Risk       |            |
|-----------------------------------------------|-------------------------------------------------------------------------------------------------------------------------------------------------------------------------------------------------------------------------------------------------------------------------------------------------------------------------------------------------------------------------------------------------------------------------------------------------------------------------------------------------------------------------------------------------------------------------------------------------------------------------------------------------------------------------------------------------------------------------------------------------------------------------------------------------------------------------------------------------------------------------------------------------------------------------------------------------------------------------------------------------------------------------------------------------------------------------------------------------------------------------------------------------------------------------------------------------------------------------------------------------------------------------------------------------------------------------------------------------------------------------------------------------------------------------------------------------------------------------------------------------------------------------------------------------------------------------------------------------------------------------------------------------------------------------------------------------------------------------------------------------------------------------------------------------------------------------------------------------------------------------------------------------------------------------------------------------------------------------------------------------------------------------------------------------------------------------------------------------------------------------------|-------------|--------|--------|------------|------------|
| Cheesy                                        | 150                                                                                                                                                                                                                                                                                                                                                                                                                                                                                                                                                                                                                                                                                                                                                                                                                                                                                                                                                                                                                                                                                                                                                                                                                                                                                                                                                                                                                                                                                                                                                                                                                                                                                                                                                                                                                                                                                                                                                                                                                                                                                                                           | 250         | Yes    | Female | 3 moderate | ++10<br>aa |
| Non-si<br>180 4 5 6<br>160 3 3 4<br>140 2 2 2 | WOMEN   18%   18%   18%   18%   18%   18%   18%   18%   18%   18%   18%   18%   18%   18%   18%   18%   18%   18%   18%   18%   18%   18%   18%   18%   18%   18%   18%   18%   18%   18%   18%   18%   18%   18%   18%   18%   18%   18%   18%   18%   18%   18%   18%   18%   18%   18%   18%   18%   18%   18%   18%   18%   18%   18%   18%   18%   18%   18%   18%   18%   18%   18%   18%   18%   18%   18%   18%   18%   18%   18%   18%   18%   18%   18%   18%   18%   18%   18%   18%   18%   18%   18%   18%   18%   18%   18%   18%   18%   18%   18%   18%   18%   18%   18%   18%   18%   18%   18%   18%   18%   18%   18%   18%   18%   18%   18%   18%   18%   18%   18%   18%   18%   18%   18%   18%   18%   18%   18%   18%   18%   18%   18%   18%   18%   18%   18%   18%   18%   18%   18%   18%   18%   18%   18%   18%   18%   18%   18%   18%   18%   18%   18%   18%   18%   18%   18%   18%   18%   18%   18%   18%   18%   18%   18%   18%   18%   18%   18%   18%   18%   18%   18%   18%   18%   18%   18%   18%   18%   18%   18%   18%   18%   18%   18%   18%   18%   18%   18%   18%   18%   18%   18%   18%   18%   18%   18%   18%   18%   18%   18%   18%   18%   18%   18%   18%   18%   18%   18%   18%   18%   18%   18%   18%   18%   18%   18%   18%   18%   18%   18%   18%   18%   18%   18%   18%   18%   18%   18%   18%   18%   18%   18%   18%   18%   18%   18%   18%   18%   18%   18%   18%   18%   18%   18%   18%   18%   18%   18%   18%   18%   18%   18%   18%   18%   18%   18%   18%   18%   18%   18%   18%   18%   18%   18%   18%   18%   18%   18%   18%   18%   18%   18%   18%   18%   18%   18%   18%   18%   18%   18%   18%   18%   18%   18%   18%   18%   18%   18%   18%   18%   18%   18%   18%   18%   18%   18%   18%   18%   18%   18%   18%   18%   18%   18%   18%   18%   18%   18%   18%   18%   18%   18%   18%   18%   18%   18%   18%   18%   18%   18%   18%   18%   18%   18%   18%   18%   18%   18%   18%   18%   18%   18%   18%   18%   18%   18%   18%   18%   18%   18%   18%   18%   18%   18%   18%   18%   18%   18%   18%   18% |             |        |        |            |            |