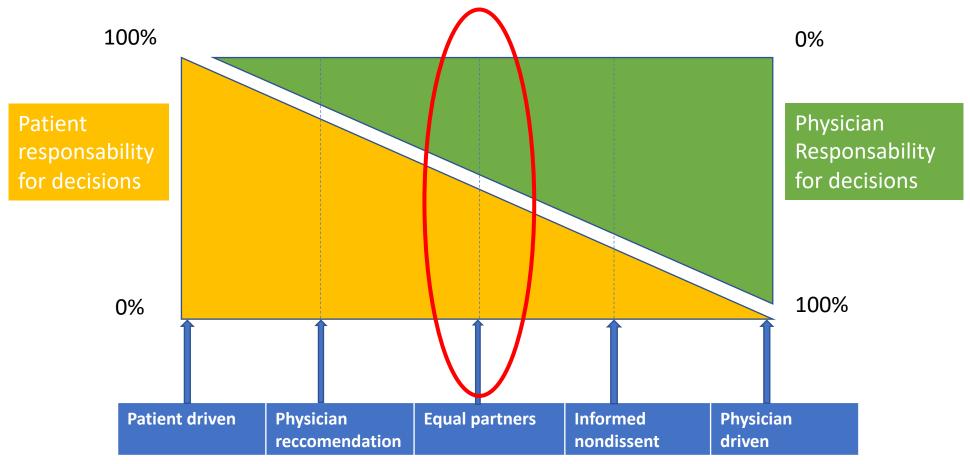

## The shared decision-making continuum

da: Kon AA. The shared decision-making continuum. *JAMA - J Am Med Assoc*. 2010;304(8). doi:10.1001/jama.2010.1208. (modificato)