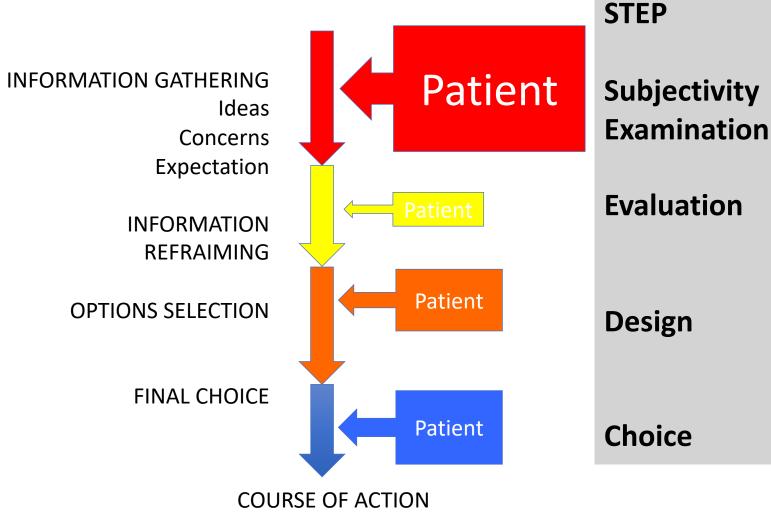

## SDM: a process with the patient

**CONSULTATION** 

## The shared decision-making continuum

da: Kon AA. The shared decision-making continuum. *JAMA - J Am Med Assoc*. 2010;304(8). doi:10.1001/jama.2010.1208. (modificato)

## Professional tasks in SDM

- Inform
- Obtain consent
- Involve the patient

- During the conversation with the patient
- In interaction with the patient, i. e. listening to his/her feedback