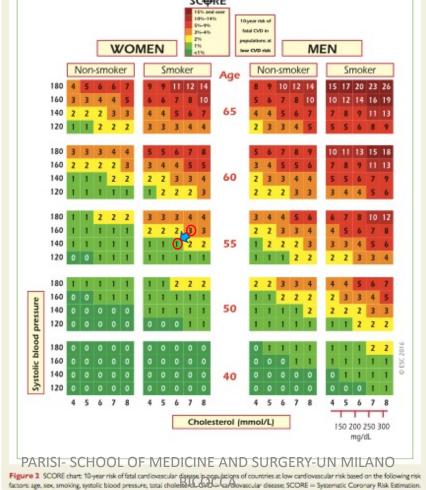

## Mrs. Cheesy 58 y.o.

If Mrs Cheesy stops smoking...

| Patient<br>name | BP  | Cholosterol | smoker | Sex    | Risk       |            |
|-----------------|-----|-------------|--------|--------|------------|------------|
| Cheesy          | 150 | 250         | Yes    | Female | 3 moderate | ++10<br>aa |

## Mrs. Cheesy 58 y.o.

If Mrs Cheesy changes Treatment and makes Diet....

| Patient<br>name                               | BP                                                                                                                                                                                                                                                                                                                                                                                                                                                                                                                                                                                                                                                                                                                                                                                                                                                                                                                                                                                                                                                                                                                                                                                                                                                                                                                                                                                                                                                                                                                                                                                                                                                                                                                                                                                                                                                                                                                                                                                                                                                                                                                            | Cholosterol | smoker | Sex    | Risk       |            |
|-----------------------------------------------|-------------------------------------------------------------------------------------------------------------------------------------------------------------------------------------------------------------------------------------------------------------------------------------------------------------------------------------------------------------------------------------------------------------------------------------------------------------------------------------------------------------------------------------------------------------------------------------------------------------------------------------------------------------------------------------------------------------------------------------------------------------------------------------------------------------------------------------------------------------------------------------------------------------------------------------------------------------------------------------------------------------------------------------------------------------------------------------------------------------------------------------------------------------------------------------------------------------------------------------------------------------------------------------------------------------------------------------------------------------------------------------------------------------------------------------------------------------------------------------------------------------------------------------------------------------------------------------------------------------------------------------------------------------------------------------------------------------------------------------------------------------------------------------------------------------------------------------------------------------------------------------------------------------------------------------------------------------------------------------------------------------------------------------------------------------------------------------------------------------------------------|-------------|--------|--------|------------|------------|
| Cheesy                                        | 150                                                                                                                                                                                                                                                                                                                                                                                                                                                                                                                                                                                                                                                                                                                                                                                                                                                                                                                                                                                                                                                                                                                                                                                                                                                                                                                                                                                                                                                                                                                                                                                                                                                                                                                                                                                                                                                                                                                                                                                                                                                                                                                           | 250         | Yes    | Female | 3 moderate | ++10<br>aa |
| Non-si<br>180 4 5 6<br>160 3 3 4<br>140 2 2 2 | WOMEN   18%   18%   18%   18%   18%   18%   18%   18%   18%   18%   18%   18%   18%   18%   18%   18%   18%   18%   18%   18%   18%   18%   18%   18%   18%   18%   18%   18%   18%   18%   18%   18%   18%   18%   18%   18%   18%   18%   18%   18%   18%   18%   18%   18%   18%   18%   18%   18%   18%   18%   18%   18%   18%   18%   18%   18%   18%   18%   18%   18%   18%   18%   18%   18%   18%   18%   18%   18%   18%   18%   18%   18%   18%   18%   18%   18%   18%   18%   18%   18%   18%   18%   18%   18%   18%   18%   18%   18%   18%   18%   18%   18%   18%   18%   18%   18%   18%   18%   18%   18%   18%   18%   18%   18%   18%   18%   18%   18%   18%   18%   18%   18%   18%   18%   18%   18%   18%   18%   18%   18%   18%   18%   18%   18%   18%   18%   18%   18%   18%   18%   18%   18%   18%   18%   18%   18%   18%   18%   18%   18%   18%   18%   18%   18%   18%   18%   18%   18%   18%   18%   18%   18%   18%   18%   18%   18%   18%   18%   18%   18%   18%   18%   18%   18%   18%   18%   18%   18%   18%   18%   18%   18%   18%   18%   18%   18%   18%   18%   18%   18%   18%   18%   18%   18%   18%   18%   18%   18%   18%   18%   18%   18%   18%   18%   18%   18%   18%   18%   18%   18%   18%   18%   18%   18%   18%   18%   18%   18%   18%   18%   18%   18%   18%   18%   18%   18%   18%   18%   18%   18%   18%   18%   18%   18%   18%   18%   18%   18%   18%   18%   18%   18%   18%   18%   18%   18%   18%   18%   18%   18%   18%   18%   18%   18%   18%   18%   18%   18%   18%   18%   18%   18%   18%   18%   18%   18%   18%   18%   18%   18%   18%   18%   18%   18%   18%   18%   18%   18%   18%   18%   18%   18%   18%   18%   18%   18%   18%   18%   18%   18%   18%   18%   18%   18%   18%   18%   18%   18%   18%   18%   18%   18%   18%   18%   18%   18%   18%   18%   18%   18%   18%   18%   18%   18%   18%   18%   18%   18%   18%   18%   18%   18%   18%   18%   18%   18%   18%   18%   18%   18%   18%   18%   18%   18%   18%   18%   18%   18%   18%   18%   18%   18%   18%   18%   18%   18%   18%   18%   18%   18% |             |        |        |            |            |