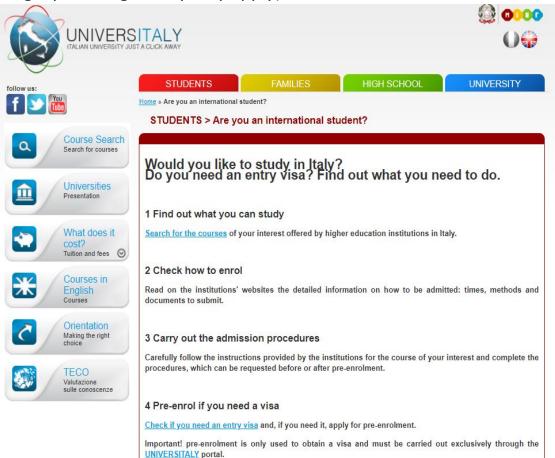

• You may consult the e-learning webpages reserved for students once your account has been activated.

- To apply for master's degree programmes the bachelor's degree must be obtained by December 22nd 2023. If you do not
  achieve your qualification by the deadline your academic career will be closed. Students may re-apply for the second
  application period (only Italian, European or Extra-UE citizens legally residing in Italy may apply).
- Citizens of non-EU countries applying for a student VISA to are obliged to submit a VISA application through the ministerial website (www.universitaly.it), under the heading "International students". Registration on Universitaly must take place at the same time as the online application for the master's degree programme, without the Universitaly pre-registration the eligibility letter cannot be prepared.