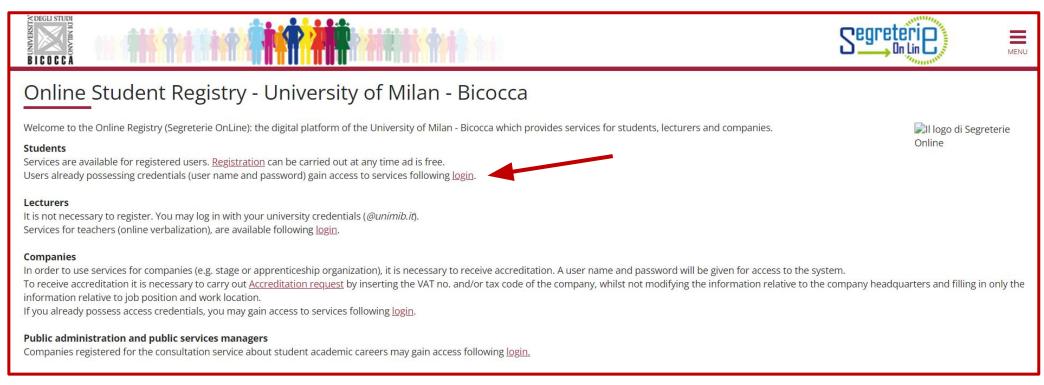

## **Congratulations!**

You have been admitted to a master's degree programme.

Log on to the following website:

https://s3w.si.unimib.it/Root.do;jsessionid=E1AD6E15BCA1C54BFFBC294BA299D0A7.esse3-unimib-prod-04?cod\_lin gua=eng

Enter your username (received via e-mail) and the password you chose during registration.

| ervi   | zi digitali di Ateneo                             | 0 |
|--------|---------------------------------------------------|---|
| Nome u | itente                                            |   |
| Ldavin | ci@campus.unimib.it                               |   |
| Passwo | rd                                                |   |
| ****** | *****                                             |   |
|        | enticato la password?<br>enticato il nome utente? |   |
|        | Accesso                                           |   |
| 8      | Entra con SPID                                    |   |
| Cie    | Entra con CIE                                     |   |
|        |                                                   |   |