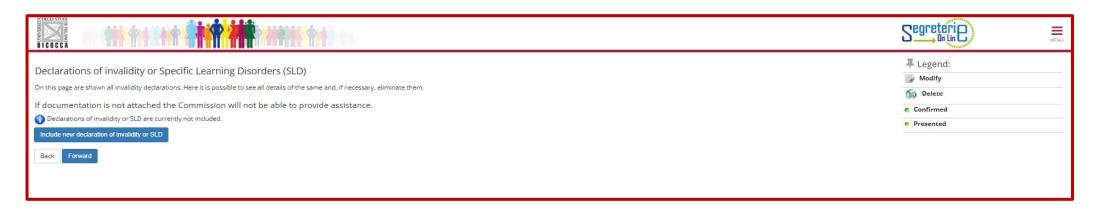

If you are a student with disabilities you may declare your condition in order to benefit from the facilities granted by Laws 104/92 and 170/2010.

The University offers Disability and DSA (Disabled Students' Allowance) services.

In order to access these services (assistance while on campus, transport on specially equipped minibus, support and additional time during examinations, etc.), students must contact the Disability and DSA Office to schedule a meeting during which a personalised University plan will be implemented.

Contacts: +39 02.6448.6986 - info.binclusion@unimib.it

Here you may check the <u>compulsory qualifications</u> you uploaded during your application:

| Details of required qualifications<br>Indicate the type of <b>compulsory</b> qualifications needed to proceed<br>Compulsory Qualifications                                                                                   | with the procedure. |                               | -       | <ul> <li>Legend:</li> <li>Completed</li> <li>Not completed</li> <li>Qualification inserted</li> </ul> |
|------------------------------------------------------------------------------------------------------------------------------------------------------------------------------------------------------------------------------|---------------------|-------------------------------|---------|-------------------------------------------------------------------------------------------------------|
| Block<br>status Qualification                                                                                                                                                                                                | Notes               | Qualification<br>status       | Actions | Qualification required     Qualification not required                                                 |
| High School Certificate                                                                                                                                                                                                      |                     | •                             | چ 🔞 🚽   | Modify                                                                                                |
| Alternative Qualifications The various options show qualifications that are alternative Information about language and information technology cee You are advised to consult the teaching regulations of the study Option 1: | rtification         | nib.it/cfu-lingue-informatica |         | Delete                                                                                                |
| Block<br>status Qualification                                                                                                                                                                                                | Notes               | Qualification<br>status       | Actions |                                                                                                       |
| V First Level Degree                                                                                                                                                                                                         |                     | e,                            | 📄 🕼 🔍   |                                                                                                       |
| Option 2:                                                                                                                                                                                                                    |                     |                               |         |                                                                                                       |
| Block<br>status Qualification                                                                                                                                                                                                | Notes               | Qualification<br>status       | Actions |                                                                                                       |
| Foreign Certificate Back Proceed                                                                                                                                                                                             |                     | •                             | Insert  |                                                                                                       |