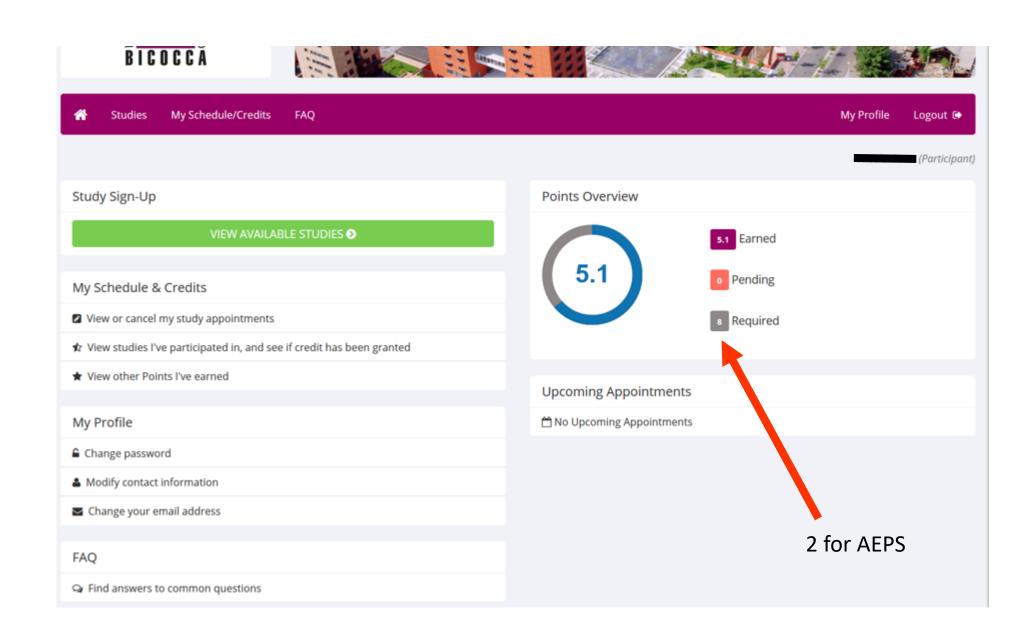

## Sona System

• Psychology study management system http://milano-bicocca.sona-systems.com/

For AEPS, validation of participation is done through the Sona System (from the person who conducts the study), no need for paper certificate.