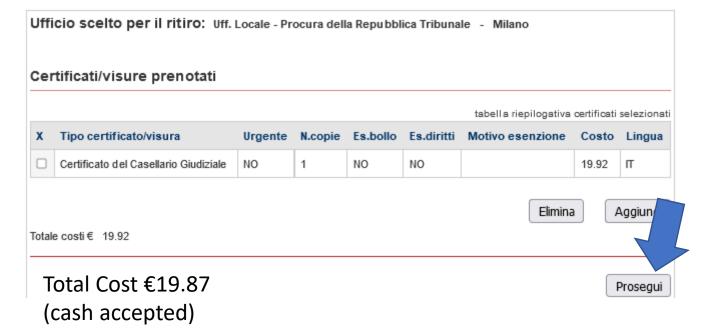

### Prenota Certificato

1. Ricerca uffici | 2. Tipo Certificato | 3. Dati anagrafici | 4. Delegato | 5. Conferma | 6. Esito

Di seguito viene visualizzato l'elenco dei certificati per i quali si sta richiedendo la prenotazione.

Tramite il tasto "Elimina" è possibile eliminare uno o più certificati presenti nella lista, dopo averli selezionati nella colonna "X".

Il tasto "Aggiungi" permette di aggiungere all'elenco un altro certificato/visura.

Con il tasto "Prosegui" si passa alla fase di inserimento dati anagrafici.