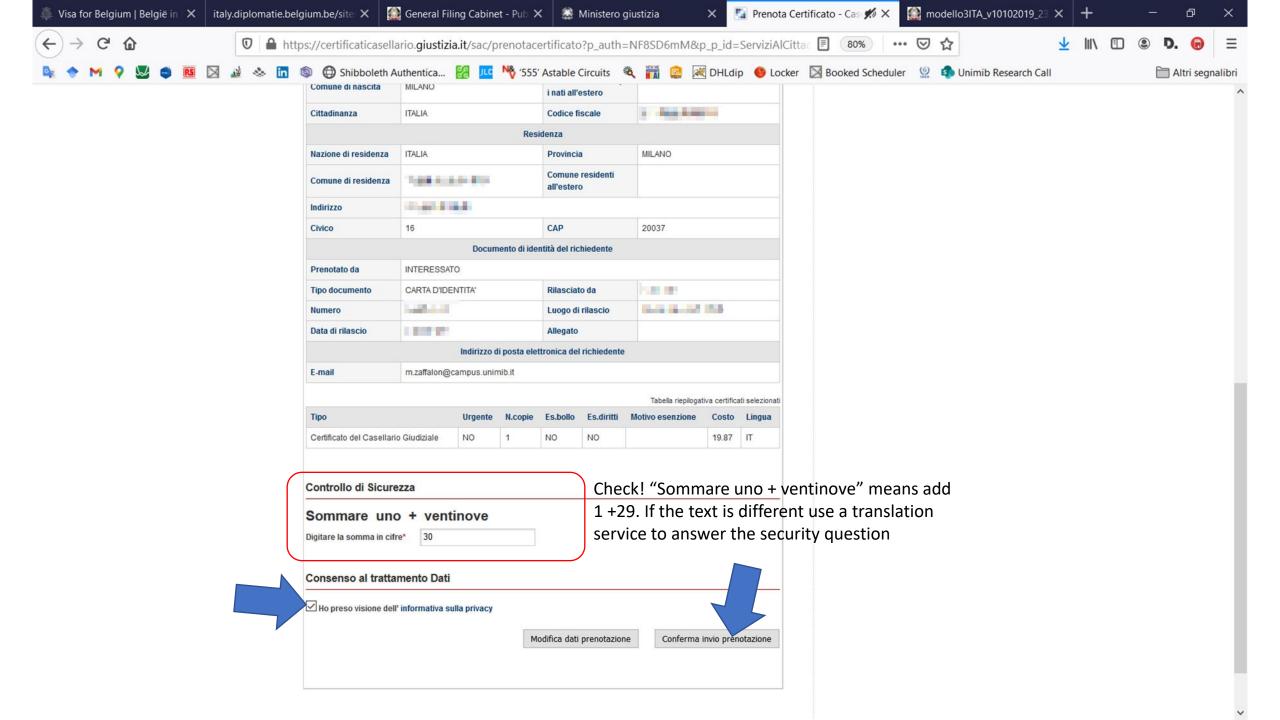

dirizzo mail inserire quelli del richiedente Tutti i campi contrassegnati con l'asterisco(\*) sono obbligatori. Dati Anagrafici Intestario Certificato **FAMILY NAME GIVEN NAME** DATE OF BIRTH Data di nascita Sesso\* SEX DD/MM/YYY Nazione di nascita\* Provincia di nascita **COUNTRY OF** × **BIRTH** Comune di nascita Comune di nascita per i nati all'estero\* × **TOWN OF BIRTH** Cittadinanza' Codice fiscale\* CITIZENSHIP ITALIA ~ ITALIAN FISCAL CODE Genera codice Fiscale Residente a Risiedo nel comune di nascita Nazione di residenza\* Provincia **COUNTRY OF RESIDENCE** ~ Comune di residenza Comune residenti all'estero<sup>a</sup> × **TOWN OF RESIDENCE** Civico\* **RESIDENCE ADDRESS** STREET NUMBER / ZIP CODE

Prenota Certificato

YOUR RESIDENCE IS IN YOUR COUNTRY! YOUR DOMICILE IS ITALY