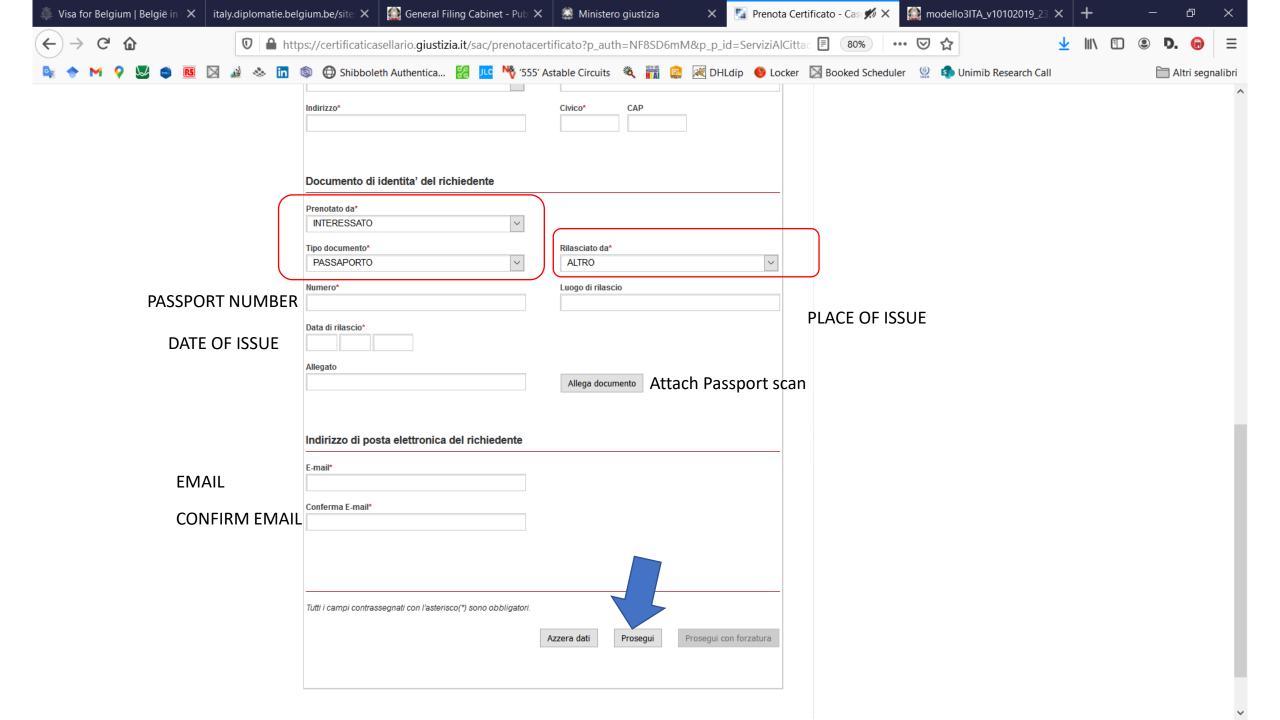

### 1. Ricerca uffici | 2. Tipo Certificato | 3. Dati anagrafici | 4. Delegato | 5. Conferma | 6. Esito Inserire i dati (anagrafici e residenza) della persona di cui si richiede il certificato per procedere alla prenotazione. Per i dati relativi al documento di identita' e all'indirizzo mail inserire quelli del richiedente Tutti i campi contrassegnati con l'asterisco(\*) sono obbligatori. Dati Anagrafici Intestario Certificato **FAMILY NAME GIVEN NAME** DATE OF BIRTH Data di nascita Sesso\* SEX DD/MM/YYY Nazione di nascita\* Provincia di nascita **COUNTRY OF** × **BIRTH** Comune di nascita Comune di nascita per i nati all'estero\* × **TOWN OF BIRTH** Cittadinanza' Codice fiscale\* CITIZENSHIP ITALIA ~ ITALIAN FISCAL CODE Genera codice Fiscale Residente a Risiedo nel comune di nascita Nazione di residenza\* Provincia **COUNTRY OF RESIDENCE** ~ Comune di residenza Comune residenti all'estero<sup>a</sup> × **TOWN OF RESIDENCE** Civico\* **RESIDENCE ADDRESS** STREET NUMBER / ZIP CODE