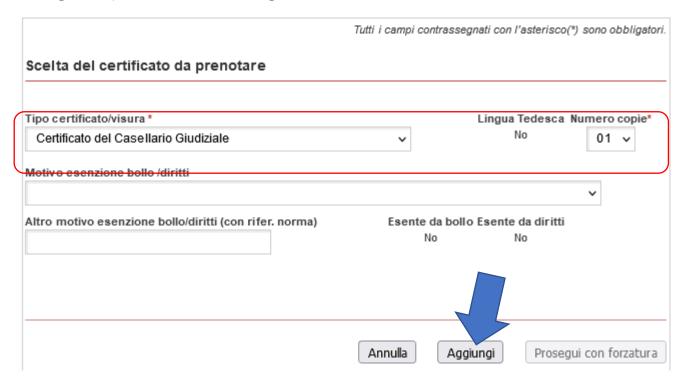

### Prenota Certificato

1. Ricerca uffici | 2. Tipo Certificato | 3. Dati anagrafici | 4. Delegato | 5. Conferma | 6. Esito

Di seguito viene visualizzato l'elenco dei certificati per i quali si sta richiedendo la prenotazione.

Tramite il tasto "Elimina" è possibile eliminare uno o più certificati presenti nella lista, dopo averli selezionati nella colonna "X".

Il tasto "Aggiungi" permette di aggiungere all'elenco un altro certificato/visura.

Con il tasto "Prosegui" si passa alla fase di inserimento dati anagrafici.