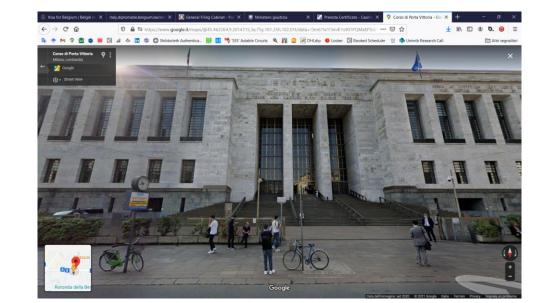

### Ricerca Ufficio Locale del Casellario

Regione / Comune > Ufficio

Uff. Locale - Procura della Repubblica Tribunale di Milano

Indirizzo:

Corso di Porta Vittoria - Milano - Visualizza in mappa

Orario apertura al pubblico:

### Modalita' di rilascio del certificato:

dopo tre giorni lavorativi presso ufficio URP primo piano lato porta Vittoria

Address: Corso di Porta Vittoria, Milano

Front office: "URP" (Public relations office) first floor

https://goo.gl/maps/t2QUmqaoKz271aVi8

When: 3 working days after submitting the online form