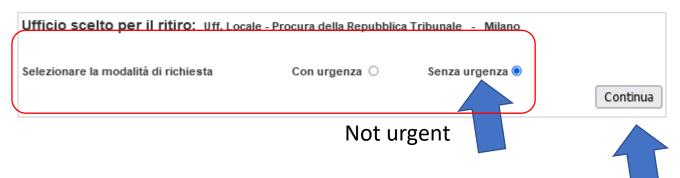

# Prenota Certificato

1. Ricerca uffici | 2. Tipo Certificato | 3. Dati anagrafici | 4. Delegato | 5. Conferma | 6. Esito

Il certificato prenotato con urgenza può essere ritirato nello stesso giorno di prenotazione, se lavorativo. Il costo dei diritti di certificato in tale caso è raddoppiato.

Il certificato prenotato senza urgenza deve essere ritirato secondo le modalità di rilascio indicate dall'Ufficio del Casellario prescelto per la prenotazione, tali modalità sono visualizzabili in "visualizza dettaglio" al momento della scelta dell'Ufficio stesso. La visura è gratuita.